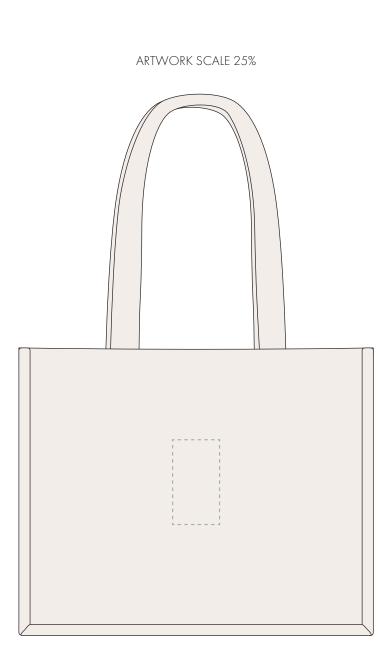

## MADERIA THREAD COLOUR

**PRINTING CONCERNS:** 

Colour 1 Colour 2

Your Ref:

Our Ref:

Colour 4

Product Image for visualisation - colours may vary

The dashed line is to demonstrate print area and will not appear on your printed item